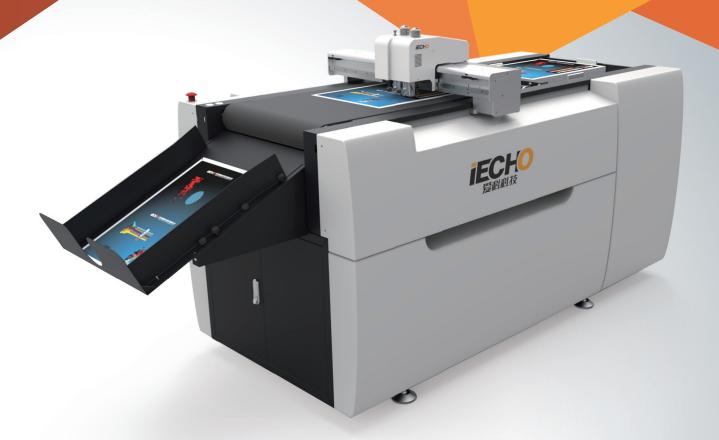

## PK AUTOMATIC INTELLIGENT CUTTING SYSTEM

PK automatic intelligent cutting system adopts fully automatic vacuum chuck and automatic lifting and feeding platform. Equipped with various of tools, it can quickly and precisely make through cutting, half cutting, creasing and marking. It is suitable for sample making and short-run customized production for Signs, Printing and Packaging industries. It is a cost-effective smart equipment that meets all your creative processing.

# Combine intelligent cutting/creasing/drawing functions-meet all your creative processing demands

Cut labels of any shape

Cutting, creasing any cardboard carton type

#### Precise automatic positioning system

With high-definition CCD camera, it realizes automatic and precise positioning of various materials, automatic contour cutting, solving problems of manual positioning and printing deformation, so as to achieve simple and precise cutting purposes.

#### **Automatic feeding systemtem**

Fully automatic feeding system makes the production more efficient.