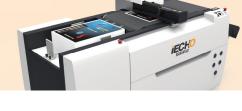

## PK AUTOMATIC INTELLIGENT CUTTING SYSTEM

PK automatic intelligent cutting system adopts fully automatic vacuum chuck and automatic lifting and feeding platform. Equipped with various of tools, it can quickly and precisely make through cutting, half cutting, creasing and marking. It is suitable for sample making and short-run customized production for Signs, Printing and Packaging industries. It is a cost-effective smart equipment that meets all your creative processing.

#### Precise automatic positioning system

With high-definition CCD camera, it realizes automatic and precise positioning of various materials, automatic contour cutting, solving problems of manual positioning and printing deformation, so as to achieve simple and precise cutting purposes.

#### **Automatic feeding systemtem**

Fully automatic feeding system makes the production more efficient.