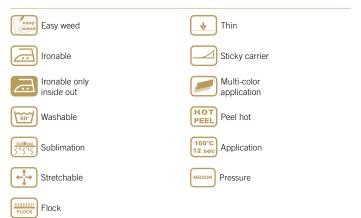

## KEY

Almost all materials can be combined with each other and are suited for a variety of fabrics. For further information please consult the product details online. As of January 2021