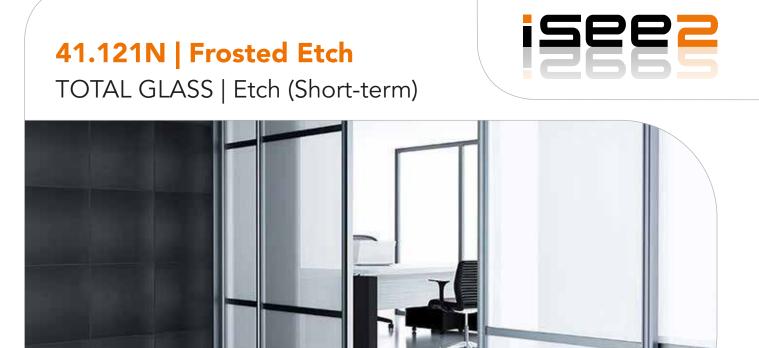

## ABOUT

Frosted Etch is a matt monomeric vinyl film with a frosted appearance. This PVC film is intended for use in interior and exterior marking and signage applications, specially formulated for fine window decals and/or privacy screens. Frosted Etch: grey matt effect (low-medium opacity).

## Typical applications:

Signage and/or privacy screens for bars & restaurants, offices, hospitals, doctor's offices, nurseries, retail stores, home environment, public spaces, airports,...

MAN PRINT & SIGN B.V. G.G. Schipperstraat 26 1483 GE, De Rijp