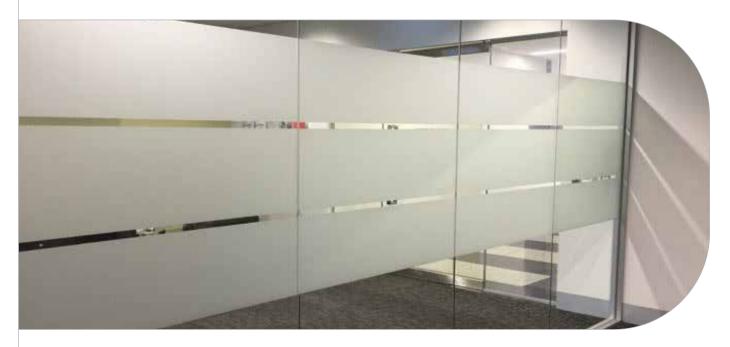

## **ABOUT**

iSee2 Silver, Dusted and Crystal Etch are high quality polymeric vinyls with the appearance of etched glass. These self-adhesive films are intended for both indoor and outdoor use. The adhesive system ensures an effortless, wet application. Thanks to the excellent plotting and weeding properties, these films are suitable for producing fine window decals. 51.121N | Silver Etch: grey glitter effect (medium opacity) 51.125N | Crystal Etch: light-grey glitter effect (medium-high opacity) 51.130N | Dusted Etch: light-grey matt effect (medium-high opacity).

## **Typical applications:**

Signage and/or privacy screens for bars & restaurants, offices, hospitals, doctor's offices, nurseries, retail stores, home environment, public spaces, airports,...