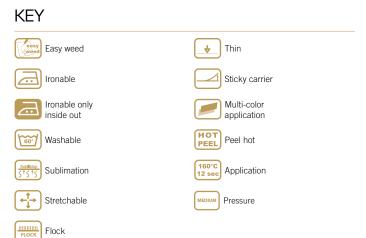

#### DETAILS

## CARE INSTRUCTIONS

Machine wash up to 40° C using mild detergent. Do not use bleach. Do not dry clean. Iron only inside out.

### APPLICATION INSTRUCTIONS

- Temperature: 150° C
- Time: 10 sec.
- Pressure: Medium (#4-6 on Hotronix®)
- Peel: Hot

## MULTI-COLOR DESIGNS

CAD-CUT® Glitter is not recommended for multi-layer appication.