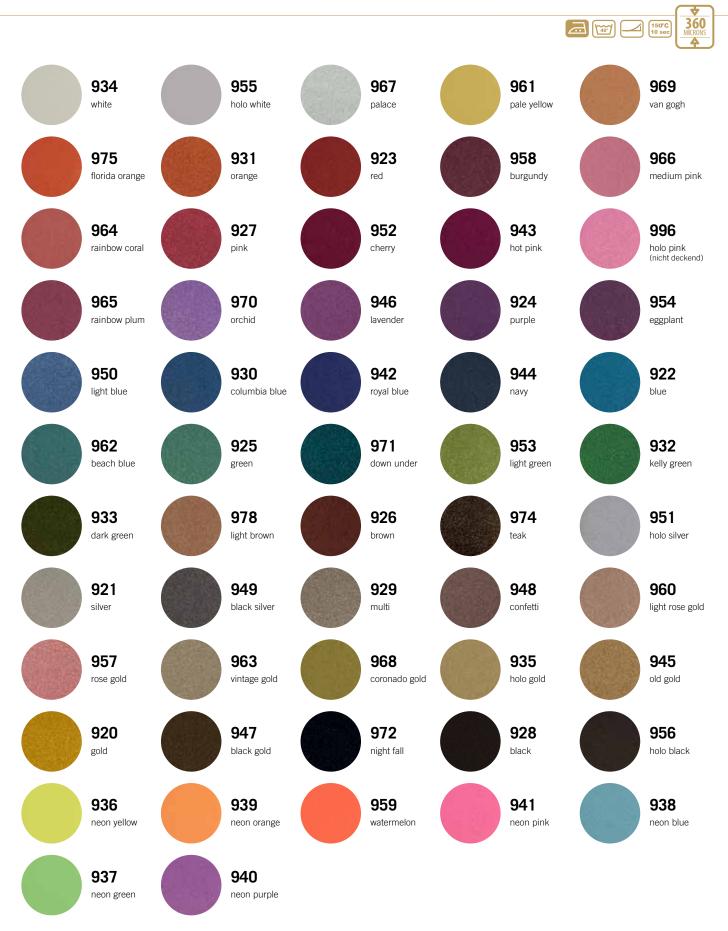

#### GLITTER FLAKE HEAT TRANSFER MATERIAL IS THE MOST POPULAR OPTION FOR CREA-TING SPECIAL EFFECTS.

Your design potential and possibilities are endless with over 55 colors to choose from! This durable film will keep its vibrant colors throughout endless washing cycles. The sticky carrier makes it easy to weed.