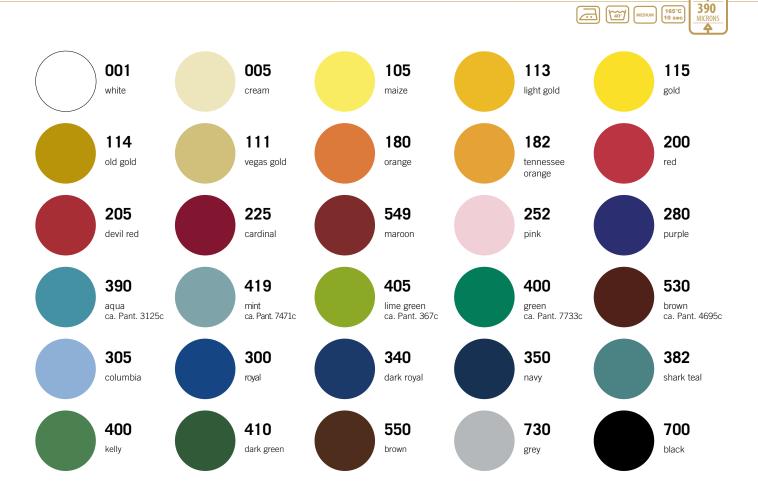

## PS POLY-TWILL ™ - 100% POLYESTER ON A TRANSPARENT CARRIER.

Available under the name of CAD-CUT® PS-Poly Twill™, is our 100% Polyester twill on a clear plastic carrier. The special adhesive allows easy positioning of the twill onto fabric, without having to apply undue pressure before final application. The material is excellent for plotter cutting because of the clear carrier. CAD-CUT® PS-Poly Twill™ fabric is available in several colours.