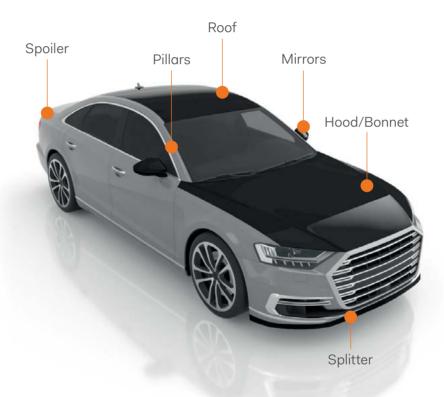

## LLUMAR® SELECT BLACK PAINT PROTECTION FILM

**CONTRAST** any body colour with a black roof for a standout look. Transform any car with a **FULL WRAP** to change the appearance of the paint colour to a high gloss black finish. Or use as an **ACCENT** in a variety of applications: