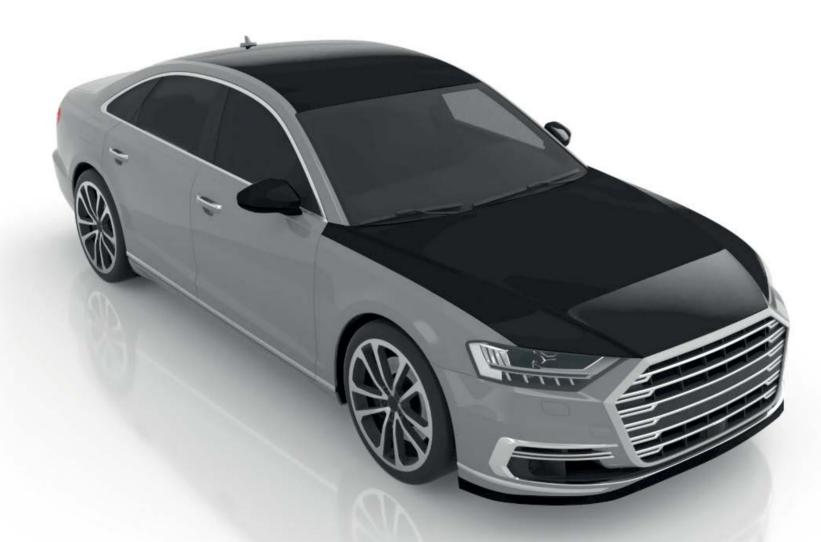

## LLUMAR® SELECT BLACK PAINT PROTECTION FILM

**CONTRAST** any body colour with a black roof for a standout look. Transform any car with a **FULL WRAP** to change the appearance of the paint colour to a high gloss black finish. Or use as an **ACCENT** in a variety of applications: